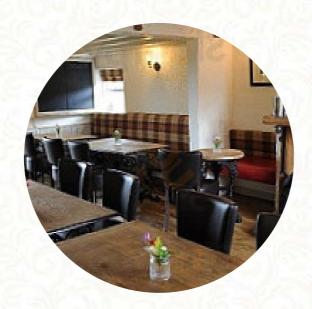

## The Reindeer Inn Menu

https://menulist.menu Main Street, Hoveringham I-NG14 7JR, United Kingdom (+44)1159663629

You can find an **extensive menu of The Reindeer Inn** in Hoveringham featuring all 13 meals and drinks on the menu. For **seasonal or weekly offers**, please contact the owner by phone or using the contact information on the website. The Reindeer Inn is good as a bar if you want to have a beer after **off duty**, and sit alone, the grill food is being freshly fried over an open flame here. Furthermore, many **typically British** dishes on the menu can be found, making the English heart beat faster, the Table guests love having the opportunity to watch the newest games or races on the big TV in this **sports bar**, in addition to enjoying food and drinks. Of course, the right drink must not be missing with the meal; for this purpose, this **gastropub** offers you a comprehensive Selection of tasty and local alcoholic beverages such as beer or wine. The Tavern gladly offers you a selection of glutenfree Menus. To book a table at this place, please call by phone using the telephone, contact number: