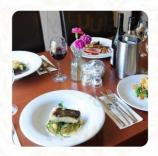

## The Reindeer Inn Menu

https://menulist.menu Main Street, Hoveringham I-NG14 7JR, United Kingdom (+44)1159663629

You can find an **extensive menu of The Reindeer Inn** in Hoveringham featuring all 13 meals and drinks on the menu. For **seasonal or weekly offers**, please contact the owner by phone or using the contact information on the website. The Reindeer Inn is good as a bar if you want to have a beer after **off duty**, and sit alone, the grill food is being freshly fried over an open flame here. Furthermore, many **typically British** dishes on the menu can be found, making the English heart beat faster, the Table guests love having the opportunity to watch the newest games or races on the big TV in this **sports bar**, in addition to enjoying food and drinks. Of course, the right drink must not be missing with the meal; for this purpose, this **gastropub** offers you a comprehensive Selection of tasty and local alcoholic beverages such as beer or wine. The Tavern gladly offers you a selection of glutenfree Menus. To book a table at this place, please call by phone using the telephone, contact number: