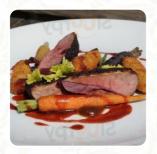

## The Reindeer Inn Menu

https://menulist.menu Main Street, Hoveringham I-NG14 7JR, United Kingdom (+44)1159663629

You can find an **extensive menu of The Reindeer Inn** in Hoveringham featuring all 13 meals and drinks on the menu. For **seasonal or weekly offers**, please contact the owner by phone or using the contact information on the website. The Reindeer Inn is good as a bar if you want to have a beer after **off duty**, and sit alone, the grill food is being freshly fried over an open flame here. Furthermore, many **typically British** dishes on the menu can be found, making the English heart beat faster, the Table guests love having the opportunity to watch the newest games or races on the big TV in this **sports bar**, in addition to enjoying food and drinks. Of course, the right drink must not be missing with the meal; for this purpose, this **gastropub** offers you a comprehensive Selection of tasty and local alcoholic beverages such as beer or wine. The Tavern gladly offers you a selection of glutenfree Menus. To book a table at this place, please call by phone using the telephone, contact number: