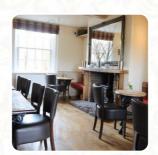

## The Reindeer Inn Menu

https://menulist.menu Main Street, Hoveringham I-NG14 7JR, United Kingdom (+44)1159663629

You can find an **extensive menu of The Reindeer Inn** in Hoveringham featuring all 13 meals and drinks on the menu. For **seasonal or weekly offers**, please contact the owner by phone or using the contact information on the website. The Reindeer Inn is good as a bar if you want to have a beer after **off duty**, and sit alone, the grill food is being freshly fried over an open flame here. Furthermore, many **typically British** dishes on the menu can be found, making the English heart beat faster, the Table guests love having the opportunity to watch the newest games or races on the big TV in this **sports bar**, in addition to enjoying food and drinks. Of course, the right drink must not be missing with the meal; for this purpose, this **gastropub** offers you a comprehensive Selection of tasty and local alcoholic beverages such as beer or wine. The Tavern gladly offers you a selection of glutenfree Menus. To book a table at this place, please call by phone using the telephone, contact number: