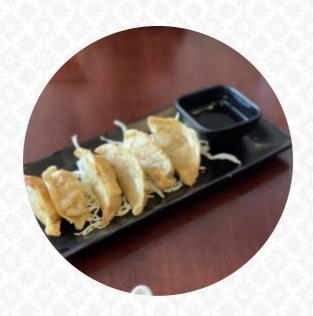

https://menulist.menu 21101 North John Wayne Parkway, Maricopa, United States (+1)5204942233

and here you can find all the 89 food and drinks on their menu. In this kitchen, original **Asian spices delicious** are used to prepare local food, there are also delicious vegetarian food on the menu. The restaurant Say Sushi uses a lot of freshly harvested vegetables, fish, and meat for its easily digestible **Japanese cuisine**. The Guests love it when Asian cuisine meets a bit of creativity. That's exactly what you can expect at Say Sushi with a unconventional **Asian Fusion cuisine** - the perfect blend of what you know meets the adventurous world of fusion cooking, the dishes of restaurant can also be eaten at home or at the celebration thanks to a catering service. Inn also accepts different credit cards. Reservations can be made at this location by phone by calling, call number: (+1)5204942233. On site there is a television / screen on which sport events will be broadcasted.