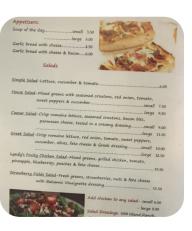

e gin. | ice cubes | lemon juice | sugar

# These types of dishes are being served

**TOSTADAS** 

### **Toast**

#### **TOAST**

all purpose flour | milk | salted | eggs | ground cinnamon | ...

#### **FRENCH TOAST**

butter | eggs | french bread | maple syrup | salt | ...

# Dishes are also prepared with these ingredients

**SAUSAGE** 

**EGGS** 

**EGG** 

#### **BACON**

Boneless chicken breast 1/2 | Other, of a kind used for the manufacture of goods | Lemon | White Onion | 1/2 mozzarella cheese | ...

# Toasters Family Diner Menu



# **Toasters Family Diner**

1531 Eagle St N, Cambridge, Ontario N3H 1E1, Canada

#### **Opening Hours:**

Monday 08:00 -15:00 Tuesday 08:00 -15:00 Wednesday 08:00 -15:00 Thursday 07:00 -15:00 Friday 07:00 -15:00 Saturday 07:00 -15:00 Sunday 08:00 -15:00