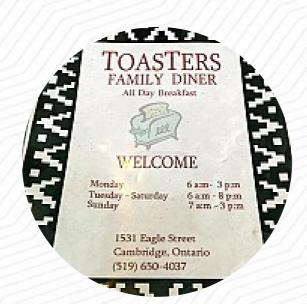

# **Toasters Family Diner**

1531 Eagle St N, Cambridge, Ontario N3H 1E1, Canada

#### **Opening Hours:**

Monday 08:00 -15:00 Tuesday 08:00 -15:00 Wednesday 08:00 -15:00 Thursday 07:00 -15:00 Friday 07:00 -15:00 Saturday 07:00 -15:00 Sunday 08:00 -15:00