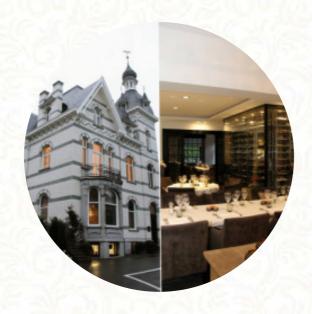

## TWit Kasteel Menu

https://menulist.menu Doorniksesteenweg 210, Kortrijk, Belgium https://www.witkasteel.be/

Here you can find the **menu of T Wit Kasteel**, located in Kortrijk. Currently, there are 14 menus and drinks on the menu. You can inquire about **changing offers** by phone. T Wit Kasteel is good as a bar if you want to have something after **off duty**, and sit together with friends, particularly with bite-size **Tapas**, there is no way you can do wrong, because are suitable for every taste. Also not to be overlooked is the comprehensive selection of **coffee and tea specialties** in this Restaurant. You are welcome to bring your pet, such as a dog, with you to the restaurant, and you can settle the bill with usual credit cards. On the Site of restaurant <u>witkasteel.be</u>, you may be able to order meals. The WiFi at establishments is without additional costs to use, and sport events will be broadcast on a screen / television. The vehicle can be parked at the car park situated on the land.

# TWit Kasteel

Doorniksesteenweg 210, Kortrijk, Belgium