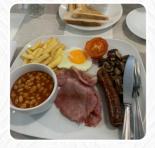

#### **ENGLISH BREAKFAST**

milk | white sugar | Package of active dry yeast | warm water | melted shortening | ...