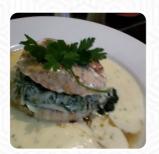

## Lamb

#### **LAMB**

fresh bread crumbs | minced garlic | freshly chopped rosemary | salt | black pepper | ...