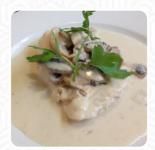

### Fish dishes

#### **FISH**

butter | cornmeal | flour | oysters | salt | ...