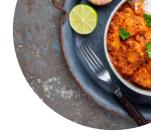

## Indian dishes

**CURRY** ghee | onion, finely chopped | Cloves of garlic, minced | table spoon ground cumin | salt | ...

Indischer reis