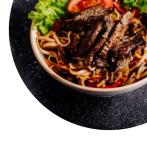

### Pasta

#### **NOODLES BEEF**

Chinese Egg Noodles (Mie) | Salt And Pepper | onion | Other, of a thickness of less than 10 mm | Ginger | ...