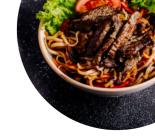

### Pasta

#### **NOODLES BEEF**

Chinese Egg Noodles (Mie) | Salt And Pepper | onion | Other, of a thickness of less than 10 mm | Ginger | ...