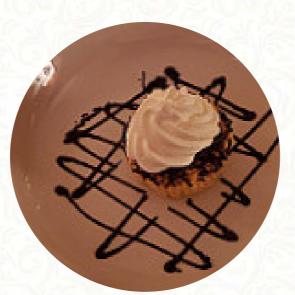

### Ferme Champetre de la Rive Menu

<u>https://menulist.menu</u> 112 Bas de la Riviere, Rigaud, Quebec J0P 1P0, Canada (+1)4504516087 - http://www.facebook.com/pages/Table-Champetre-de-larive/155382817993202





Here you can find the **menu of Ferme Champetre de la Rive**, located in Rigaud. Currently, there are 10 food and drinks on the menu. You can inquire about **seasonal or weekly offers** by phone. In this Inn serves you **tasty food French-style**, there are also **tasty** vegetarian menus on the menu. After eating (or during), you can relax at the bar with an extra alcoholic or non-alcoholic drink. Vegetarians need not worry at establishments, as there are food options completely free of meat. Reserve your table easily online so that you don't have to wait on site, or simply