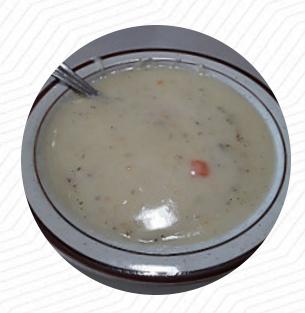

## Soups

#### **CHICKEN SOUP**

half boneless chicken breast, cooked and diced | water | Other, of a width of <= 10 mm | Cucchini, diced | Garlic, minced | ...