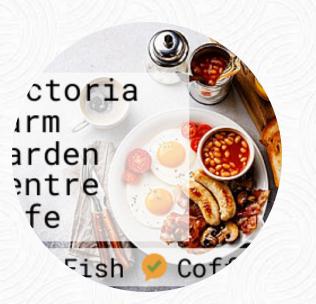

# Victoria Farm Garden Centre Cafe Menu

Victoria Farm Guisborough Road, Whitby I-YO21 1TL, United Kingdom

You can find an **complete menu of Victoria Farm Garden Centre Cafe** in Whitby featuring all 6 food and drinks on the menu. For **changing offers**, please contact the owner by phone or using the contact information on the website. In this Restaurant you can **delicious vegetarian meals try out**, where no animal meat or fish has been used, furthermore, you can also get sweet treats, cakes, simple snacks and additionally, **refreshing cold drinks and hot beverages**. In Victoria Farm Garden Centre Cafe, there is a rich brunch for breakfast where you can enjoy to your heart's content, especially fans of British cuisine are thrilled by the big Diversity of traditional Menus, and love to savor the taste of England on their tongues. Not to be forgotten, of course, are the comprehensive selection of **coffee and tea specialties** at this location. The Restaurant gladly offers you a selection of gluten-free food.